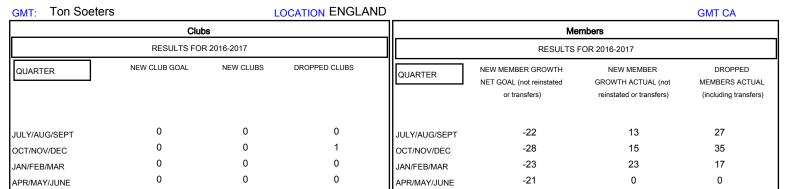

## GOALS AND ACTUAL NEW CLUBS CUMULATIVE

| DROPPED CLUBS: 1        |         | 25 CLUBS OF 48 ADDED 1 OR MORE<br>NEW MEMBERS | GENDER DISTE                    | GENDER DISTRIBUTION  MALE 727 (77.18%) |    |
|-------------------------|---------|-----------------------------------------------|---------------------------------|----------------------------------------|----|
| DROPPED MEMBERS         |         |                                               | FEMALE                          | 215 (22.82%)                           |    |
| DECEASED CLUB CANCELLED | 10<br>0 | CLICK HERE FOR CUMULATIVE                     | TOTAL FAMILY UNIT MEMBERS       |                                        | 99 |
| OTHER OTHER             | 69      | MEMBERSHIP DATA                               | FAMILY MEMBERS PAYING HALF DUES |                                        | 50 |
| TOTAL                   | 79      |                                               |                                 |                                        |    |