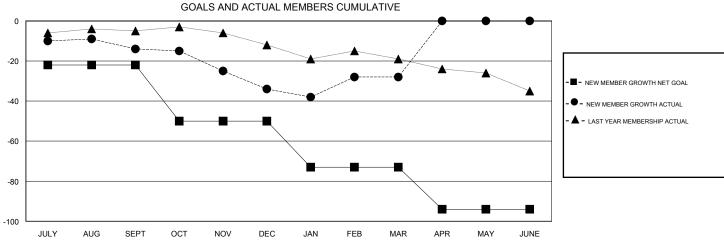

## GOALS AND ACTUAL NEW CLUBS CUMULATIVE

| DROPPED CLUBS: 1        |         | 25 CLUBS OF 48 ADDED 1 OR MORE<br>NEW MEMBERS | GENDER DISTE                    | GENDER DISTRIBUTION  MALE 727 (77.18%) |    |
|-------------------------|---------|-----------------------------------------------|---------------------------------|----------------------------------------|----|
| DROPPED MEMBERS         |         |                                               | FEMALE                          | 215 (22.82%)                           |    |
| DECEASED CLUB CANCELLED | 10<br>0 | CLICK HERE FOR CUMULATIVE                     | TOTAL FAMILY UNIT MEMBERS       |                                        | 99 |
| OTHER OTHER             | 69      | MEMBERSHIP DATA                               | FAMILY MEMBERS PAYING HALF DUES |                                        | 50 |
| TOTAL                   | 79      |                                               |                                 |                                        |    |